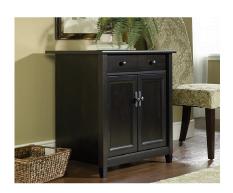

## UTILITY CABINET - BLACK ESTATE (408696)

\$249.95

Stylish storage where you need it.

The perfect anywhere, do anything stand. This utility stand from the Edge Water collection is an ideal spot to set your printer, display home décor or serve as a storage space for office odds and ends. It features a storage drawer that opens and closes on smooth metal runners and hidden storage along with an adjustable shelf behind the two doors. Finished in a classy Estate Black, this versatile utility stand makes a great addition to any room in your home.

Manufacturer: SAUDER
Collection: Edgewater
Finish: Black Estate
Product Type: Cabinet

• Features:

Large adjustable shelf behind doors

Storage drawer glides on metal runners

## **DIMENSIONS**

**Dimensions** 28 1/4"W x 19 1/2"D x 29"H